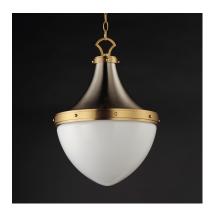

# PRODUCT DESCRIPTION

A traditional lantern design uses a two-tone Satin Nickel and Satin Brass metal work create modern coastal flair. The sloping cone in metal supports a rounded Satin White glass diffuser to softly diffuse the light. Choose from two different sizes to use over a kitchen island or as an entry pendant in traditional or transitional settings.

## **FINISHES OPTION**

Satin Nickel / Satin Brass (SNSBR)

# **GLASS**

White WT