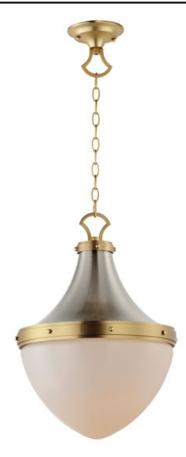

# PRODUCT DESCRIPTION

A traditional lantern design uses a two-tone Satin Nickel and Satin Brass metal work create modern coastal flair. The sloping cone in metal supports a rounded Satin White glass diffuser to softly diffuse the light. Choose from two different sizes to use over a kitchen island or as an entry pendant in traditional or transitional settings.

### **MEASUREMENTS**

DIMENSION : 15" L x 15" W x 21.5" H

MAX OAH : 60.75" OAH

CANOPY : 5.5" W x 2.25" H x 5.5" L

HANGING WEIGHT : 10.69 lb

## **FINISHES OPTION**

Satin Nickel / Satin Brass (SNSBR)

# **GLASS**

White WT